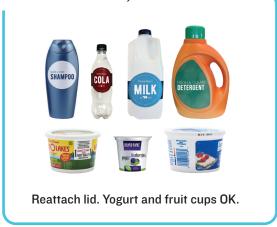

# **RECYCLE RIGHT—MAKE IT COUNT!**

All items should be clean, empty and placed in carts loose. Please don't enclose in plastic bags.

#### **PAPER**



Flatten cardboard and remove plastic packing material.

#### **GLASS BOTTLES & JARS**



Any color. Reattach lid.

### PLASTIC BOTTLES, JUGS & TUBS



#### **METAL CANS**



#### **CARTONS**



# **DON'T RECYCLE THESE**

- Plastic Bags
- Clothing
- Batteries
- Pots & Pans

For alternative disposal methods, visit www.covingtonky.gov to learn more.

## REMEMBER -

- Carts must be placed with lid opening toward street
- Don't block cart or place within 3 ft. of any obstruction