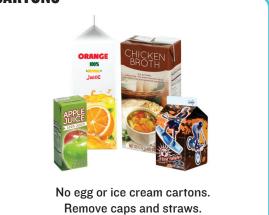

# **RECYCLE RIGHT—MAKE IT COUNT!**

All items should be clean, empty and placed in carts loose. Please don't enclose in plastic bags.

#### **PAPER**



Flatten cardboard and remove plastic packing material.

#### **GLASS BOTTLES & JARS**



Any color. Reattach lid.

### PLASTIC BOTTLES, JUGS & TUBS



#### **METAL CANS**



#### **CARTONS**



# **DON'T RECYCLE THESE**

- Plastic Bags
- Clothing
- Batteries
- Pots & Pans

For alternative disposal methods, visit www.covingtonky.gov to learn more.

## REMEMBER -

- Carts must be placed with lid opening toward street
- Don't block cart or place within 3 ft. of any obstruction