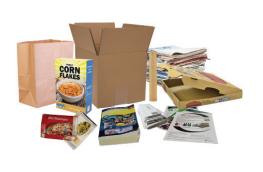

# **RECYCLE RIGHT—MAKE IT COUNT!**

All items should be clean, empty and placed in carts loose. Please don't enclose in plastic bags.

#### **PAPER**



Flatten cardboard and remove plastic packing material.

#### **GLASS BOTTLES & JARS**



Any color. Reattach lid.

### PLASTIC BOTTLES, JUGS & TUBS



#### **METAL CANS**



#### **CARTONS**



# **DON'T RECYCLE THESE**

- Plastic Bags
- Clothing
- Batteries
- Pots & Pans

For alternative disposal methods, visit www.covingtonky.gov to learn more.

## REMEMBER -

- Carts must be placed with lid opening toward street
- Don't block cart or place within 3 ft. of any obstruction