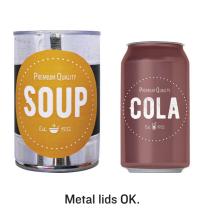

# **RECYCLE RIGHT—MAKE IT COUNT!**

All items should be clean, empty and placed in carts loose. Please don't enclose in plastic bags.

#### **PAPER**



Flatten cardboard and remove plastic packing material.

#### **GLASS BOTTLES & JARS**



Any color. Reattach lid.

### PLASTIC BOTTLES, JUGS & TUBS



#### **METAL CANS**



#### **CARTONS**



# **DON'T RECYCLE THESE**

- Plastic Bags
- Clothing
- Batteries
- Pots & Pans

For alternative disposal methods, visit www.covingtonky.gov to learn more.

## REMEMBER -

- Carts must be placed with lid opening toward street
- Don't block cart or place within 3 ft. of any obstruction