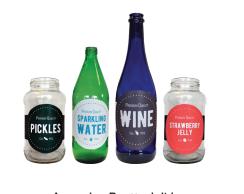

# **RECYCLE RIGHT—MAKE IT COUNT!**

All items should be clean, empty and placed in carts loose. Please don't enclose in plastic bags.

#### **PAPER**



Flatten cardboard and remove plastic packing material.

#### **GLASS BOTTLES & JARS**



Any color. Reattach lid.

### PLASTIC BOTTLES, JUGS & TUBS



#### **METAL CANS**



#### **CARTONS**



# **DON'T RECYCLE THESE**

- Plastic Bags
- Clothing
- Batteries
- Pots & Pans

For alternative disposal methods, visit www.covingtonky.gov to learn more.

## REMEMBER -

- Carts must be placed with lid opening toward street
- Don't block cart or place within 3 ft. of any obstruction