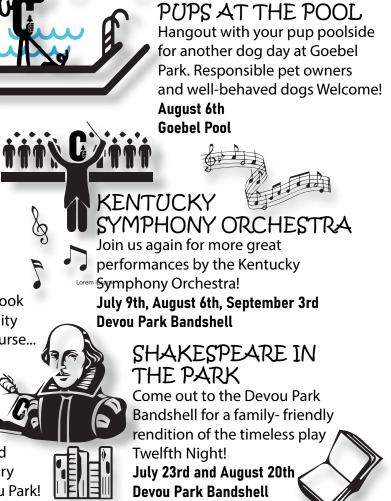

-More outdoor movies, the Urban Hike Series, the annual "dog swim" at Goebel Pool, Shakespeare in the Park, Kentucky Symphony Orchestra concerts.

-And old "standbys", like swimming, playground activities, arts & crafts, hiking and biking.